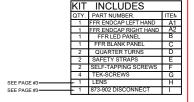

TO INSTALL IN

THE FIXTURE PROVIDED IN KIT ITEM G 2X

1. PLACE FFR ENDCAP AT EACH END OF THE

6. SLIDE BLANK PANEL BETWEEN GRID AND TROFFER FASTEN WITH PROVIDED QUARTER TURNS ITEM D 2X