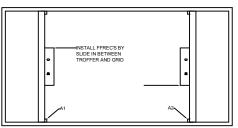

TO INSTALL IN

THE FIXTURE PROVIDED IN KIT ITEM G 2X

1. PLACE FFR ENDCAP AT EACH END OF THE

6. SLIDE BLANK PANEL BETWEEN GRID AND TROFFER FASTEN WITH PROVIDED QUARTER TURNS ITEM D 2X