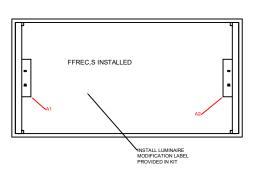

#### REMOVAL PROCESS

- 1. TURN OFF POWER
- 2. REMOVE LENS / DOORFRAME FROM FIXTURE
- 3. REMOVE LAMPS(RECYCLE AS NEEDED)
- 4. REMOVE FLUORESCENT REFLECTOR, BALLAST, SOCKETBARS AND EXCESS WIRING FROM FIXTURE

#### 2X4 KIT SHOWN

### FIXTURE IN CEILING GRID

PAGE 1 OF 3