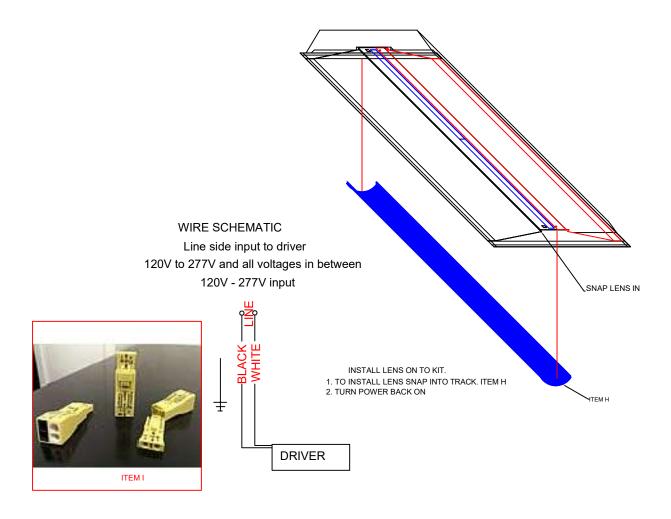

TO INSTALL IN

THE FIXTURE PROVIDED IN KIT ITEM G 2X

1. PLACE FFR ENDCAP AT EACH END OF THE

6. SLIDE BLANK PANEL BETWEEN GRID AND TROFFER FASTEN WITH PROVIDED QUARTER TURNS ITEM D 2X