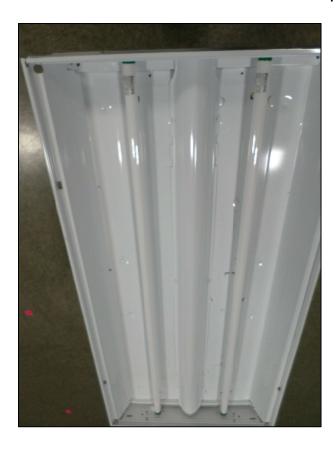

#### REMOVAL PROCESS

- 1. TURN OFF POWER
- 2. REMOVE LENS / DOORFRAME FROM FIXTURE
- 3. REMOVE LAMPS(RECYCLE AS NEEDED)
- 4. REMOVE FLUORESCENT REFLECTOR, BALLAST, SOCKETBARS AND EXCESS WIRING FROM FIXTURE

#### 2X4 KIT SHOWN

### FIXTURE IN CEILING GRID

PAGE 1 OF 3