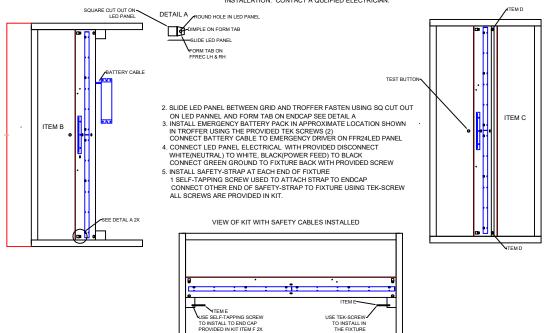

TO INSTALL IN

THE FIXTURE PROVIDED IN KIT ITEM G 2X

1. PLACE FFR ENDCAP AT EACH END OF THE

6. SLIDE BLANK PANEL BETWEEN GRID AND TROFFER FASTEN WITH PROVIDED QUARTER TURNS ITEM D 2X