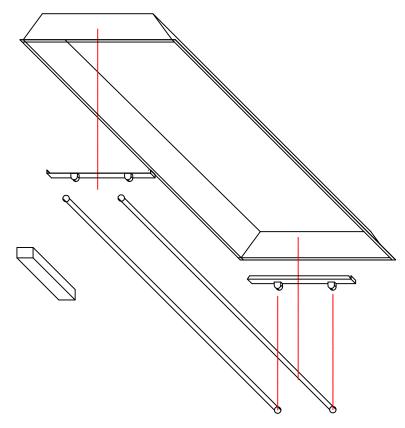

#### REMOVAL PROCESS

- 1. TURN OFF POWER
- 2. REMOVE LENS / DOORFRAME FROM FIXTURE
- 3. REMOVE LAMPS(RECYCLE AS NEEDED)
- 4. REMOVE FLUORESCENT REFLECTOR, BALLAST, SOCKETBARS AND EXCESS WIRING FROM FIXTURE

#### 2X4 KIT SHOWN