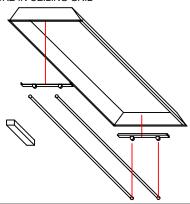

| KIT INCLUDES |                       |      |
|--------------|-----------------------|------|
| QTY.         | PART NUMBER.          | ITEM |
| 1            | FFR ENDCAP LEFT HAND  | A1   |
| 1            | FFR ENDCAP RIGHT HAND | A2   |
| 1            | FFR LED PANEL         | В    |
| 1            | FFR BLANK PANEL       | С    |
| 2            | QUARTER TURNS         | D    |
| 2            | SAFETY STRAPS         | Е    |
| 2            | SELF-TAPPING SCREWS   | F    |
| 2            | TEK-SCREWS            | G    |
| 1            | LENS                  | Н    |
| 1            | 873-902 DISCONNECT    | -    |