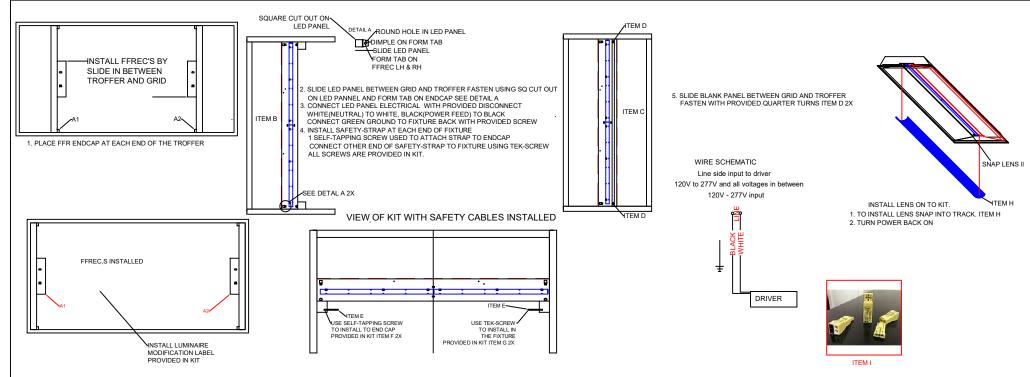

- REMOVAL PROCESS

  1. TURN OFF POWER
- 2. REMOVE LENS / DOORFRAME FROM FIXTURE
- REMOVE LENS / DOORFRAME FROM FIXTURE
   REMOVE LAMPS(RECYCLE AS NEEDED)
- 4. REMOVE FLUORESCENT REFLECTOR, BALLAST, SOCKETBARS AND EXCESS WIRING FROM

| KIT INCLUDES |                       |      |
|--------------|-----------------------|------|
| QTY.         | PART NUMBER.          | ITEM |
| 1            | FFR ENDCAP LEFT HAND  | A1   |
| 1            | FFR ENDCAP RIGHT HAND | A2   |
| 1            | FFR LED PANEL         | В    |
| 1            | FFR BLANK PANEL       | С    |
| 2            | QUARTER TURNS         | D    |
| 2            | SAFETY STRAPS         | Е    |
| 2            | SELF-TAPPING SCREWS   | F    |
| 2            | TEK-SCREWS            | G    |
| 1            | LENS                  | Н    |
| 1            | 873-902 DISCONNECT    | -    |